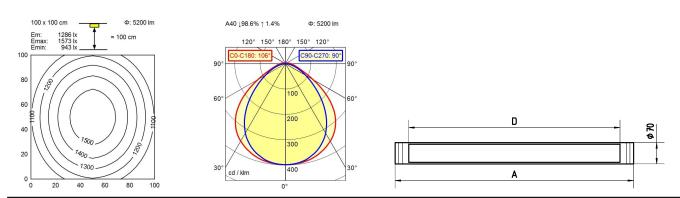

## illuminance

## luminous intensity

Errors and technical changes excepted. Images can vary from original. Photometric and electrical data may vary due to component tolerances.

Fastening dimension light output outside diameter side part special features LED Energy efficiency category A/A+/A++ without 230V; 50/60Hz approx. 64 W approx. 5200 lm approx. 81 lm/W direct neutral white, approx. 5000 K >= 80 diffuser foil IP67 L switchable external polycarbonate (PC), clear, approx. 3.3 kg connector series 272 pipe clamp (accessory) A=1210 mm D=1156 mm 70 mm A with screwed cable gland light forming